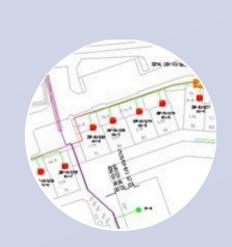

## OPEN INTERFACE WITH YOUR DESIGN

ITS-NetProgress can interface with any design software. Direct design reports of material and labor quantities & cost per area with one mouse-click. You can start planning your project right away!